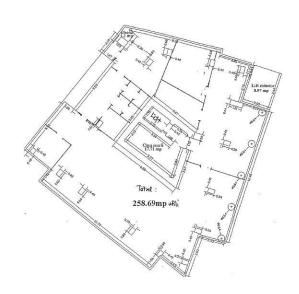

charge*    | after login *                            |
| Office space*      | after login *                            |

### Location



Available space Building completely leased



# officefinder.ro

### Standard fit-Out

| 璨         | Air conditioning  | Ô |
|-----------|-------------------|---|
| =         | Raised floor      | @ |
| -         | Suspended ceiling | Ē |
| 0         | Telephone cabling | E |
| 4         | Power cabling     |   |
| Ģ         | Smoke detectors   |   |
| $\approx$ | Carpeting         |   |
| <u> </u>  | Reception         |   |
|           |                   |   |

| Security         |
|------------------|
| Fibre optics     |
| Switchboard      |
| Openable windows |
|                  |
|                  |
|                  |

## Typical floor plan



### Public transport

Metro: M2 Bus: 105, 131, 205, 282, 300, 361, 783

Contact

& +40 21 302 3400 More information